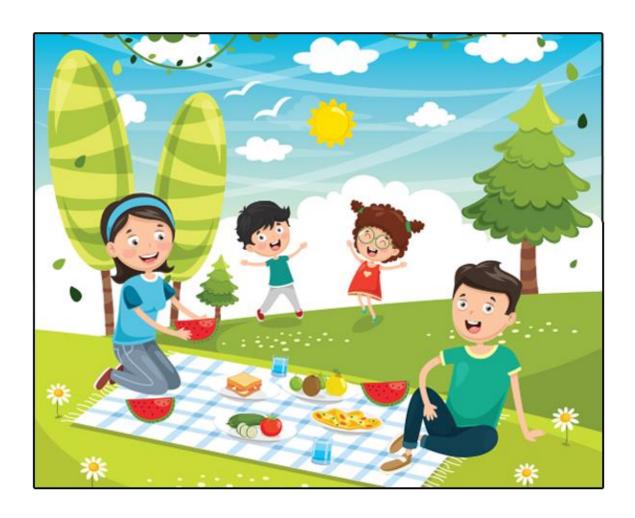

- The family are in the ...... garden park shop
- They have ...... bikes

four picnic clouds red sunny playing sitting

| There are <b>four</b> people in the picture. They are having a 1 |
|------------------------------------------------------------------|
| The weather is 2                                                 |
| The parents are 4 on a blanket. The children are 5               |
| The girl is wearing a 6 dress.                                   |