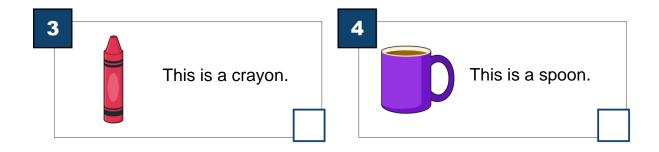

## STAGE 1 READING & WRITING

#### **HIPPO SAMPLE**



Markers Initials:

Time allowed: 30 minutes

There are **5** tasks.

Answer <u>all</u> the questions.

Use pen or pencil.

| My na             | me is . |        |        |        |  |
|-------------------|---------|--------|--------|--------|--|
| Candidate Name:   |         |        |        |        |  |
| Candidate Number: |         |        |        |        |  |
| Marker use only   |         |        |        |        |  |
| T1 [6]            | T2 [9]  | T3 [6] | T4 [9] | T5 [9] |  |
|                   |         |        |        |        |  |

Total:

### TASK 1

Look at the pictures and put a tick or a cross in the box.











### TASK 2

# Look at the pictures and write the correct words.



| E | KAMPLE |             |          |           |  |
|---|--------|-------------|----------|-----------|--|
|   |        | This is a   | lion     |           |  |
|   |        | lion        | tiger    | elephant. |  |
| 1 |        |             |          |           |  |
|   |        | This is a   |          |           |  |
|   |        | snake       | spider   | fish      |  |
| 2 |        |             |          |           |  |
|   |        | This is a   |          |           |  |
|   |        | window      | door     | picture   |  |
| 3 |        |             |          |           |  |
|   |        | This is a   |          |           |  |
|   |        | pirate      | princess | robot     |  |
| 4 |