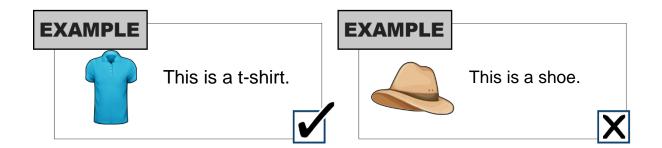

## STAGE 1 READING & WRITING

#### **HIPPO SAMPLE**



Markers Initials:

Time allowed: 30 minutes

There are **5** tasks.

Answer <u>all</u> the questions.

Use pen or pencil.

| My na             | me is . |        |        |        |  |
|-------------------|---------|--------|--------|--------|--|
| Candidate Name:   |         |        |        |        |  |
| Candidate Number: |         |        |        |        |  |
| Marker use only   |         |        |        |        |  |
| T1 [6]            | T2 [9]  | T3 [6] | T4 [9] | T5 [9] |  |
|                   |         |        |        |        |  |

Total:

### TASK 1

Look at the pictures and put a tick or a cross in the box.











### TASK 2

# Look at the pictures and write the correct words.



| E | KAMPLE |             |          |           |  |
|---|--------|-------------|----------|-----------|--|
|   |        | This is a   | lion     |           |  |
|   |        | lion        | tiger    | elephant. |  |
| 1 |        |             |          |           |  |
|   |        | This is a   |          |           |  |
|   |        | snake       | spider   | fish      |  |
| 2 |        |             |          |           |  |
|   |        | This is a   |          |           |  |
|   |        | window      | door     | picture   |  |
| 3 |        |             |          |           |  |
|   |        | This is a   |          |           |  |
|   |        | pirate      | princess | robot     |  |
| 4 |