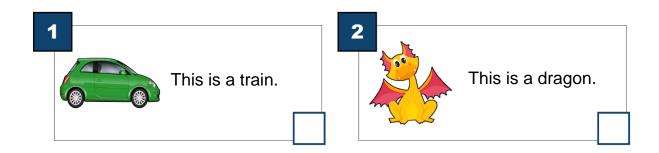

## STAGE 1 READING & WRITING

#### **HIPPO SAMPLE**



Markers Initials:

Time allowed: 30 minutes

There are **5** tasks.

Answer <u>all</u> the questions.

Use pen or pencil.

| My na             | me is . |        |        |        |  |
|-------------------|---------|--------|--------|--------|--|
| Candidate Name:   |         |        |        |        |  |
| Candidate Number: |         |        |        |        |  |
| Marker use only   |         |        |        |        |  |
| T1 [6]            | T2 [9]  | T3 [6] | T4 [9] | T5 [9] |  |
|                   |         |        |        |        |  |

Total:

### TASK 1

Look at the pictures and put a tick or a cross in the box.











### TASK 2

# Look at the pictures and write the correct words.



| E | KAMPLE |             |          |           |  |
|---|--------|-------------|----------|-----------|--|
|   |        | This is a   | lion     |           |  |
|   |        | lion        | tiger    | elephant. |  |
| 1 |        |             |          |           |  |
|   |        | This is a   |          |           |  |
|   |        | snake       | spider   | fish      |  |
| 2 |        |             |          |           |  |
|   |        | This is a   |          |           |  |
|   |        | window      | door     | picture   |  |
| 3 |        |             |          |           |  |
|   |        | This is a   |          |           |  |
|   |        | pirate      | princess | robot     |  |
| 4 |