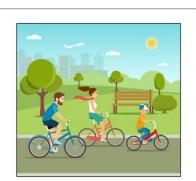

- The family are in the ...... garden park shop
- They have ...... bikes

four picnic clouds red sunny playing sitting

| There are <b>four</b> people in the picture. They are having a 1 |
|------------------------------------------------------------------|
| The weather is 2                                                 |
| The parents are 4 on a blanket. The children are 5               |
| The girl is wearing a 6 dress.                                   |