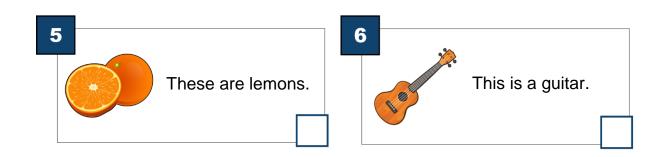

## STAGE 1 READING & WRITING

#### **HIPPO SAMPLE**



Markers Initials:

Time allowed: 30 minutes

There are **5** tasks.

Answer <u>all</u> the questions.

Use pen or pencil.

| My na             | me is . |        |        |        |  |
|-------------------|---------|--------|--------|--------|--|
| Candidate Name:   |         |        |        |        |  |
| Candidate Number: |         |        |        |        |  |
| Marker use only   |         |        |        |        |  |
| T1 [6]            | T2 [9]  | T3 [6] | T4 [9] | T5 [9] |  |
|                   |         |        |        |        |  |

Total:

### TASK 1

Look at the pictures and put a tick or a cross in the box.











### TASK 2

# Look at the pictures and write the correct words.



| E | KAMPLE |             |          |           |  |
|---|--------|-------------|----------|-----------|--|
|   |        | This is a   | lion     |           |  |
|   |        | lion        | tiger    | elephant. |  |
| 1 |        |             |          |           |  |
|   |        | This is a   |          |           |  |
|   |        | snake       | spider   | fish      |  |
| 2 |        |             |          |           |  |
|   |        | This is a   |          |           |  |
|   |        | window      | door     | picture   |  |
| 3 |        |             |          |           |  |
|   |        | This is a   |          |           |  |
|   |        | pirate      | princess | robot     |  |
| 4 |        |