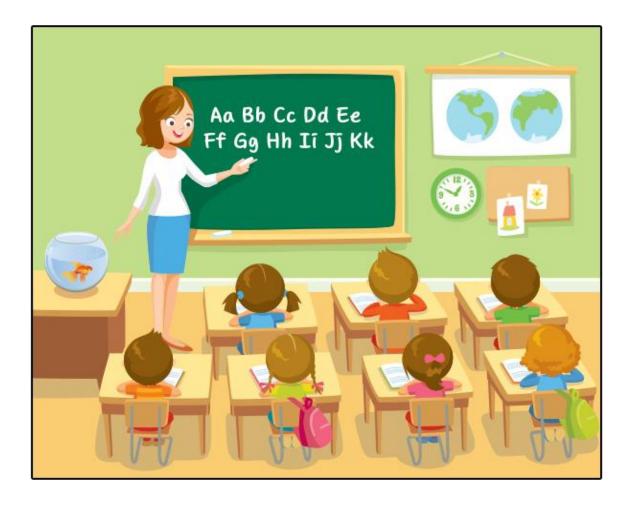

# Read the questions about the picture. Write one word answers.

| EXAMPLE |                              | Where are the children? in aclassroom |  |  |  |
|---------|------------------------------|---------------------------------------|--|--|--|
| 1       | How many children are there? |                                       |  |  |  |
| 2       | What colour is the wall?     |                                       |  |  |  |
| 3       | Are the children standing?   |                                       |  |  |  |
| 4       | Whe                          | ere is the clock?the map              |  |  |  |
| 5       | Wha                          | t is the teacher wearing? a blue      |  |  |  |

What animal can you see? a .....